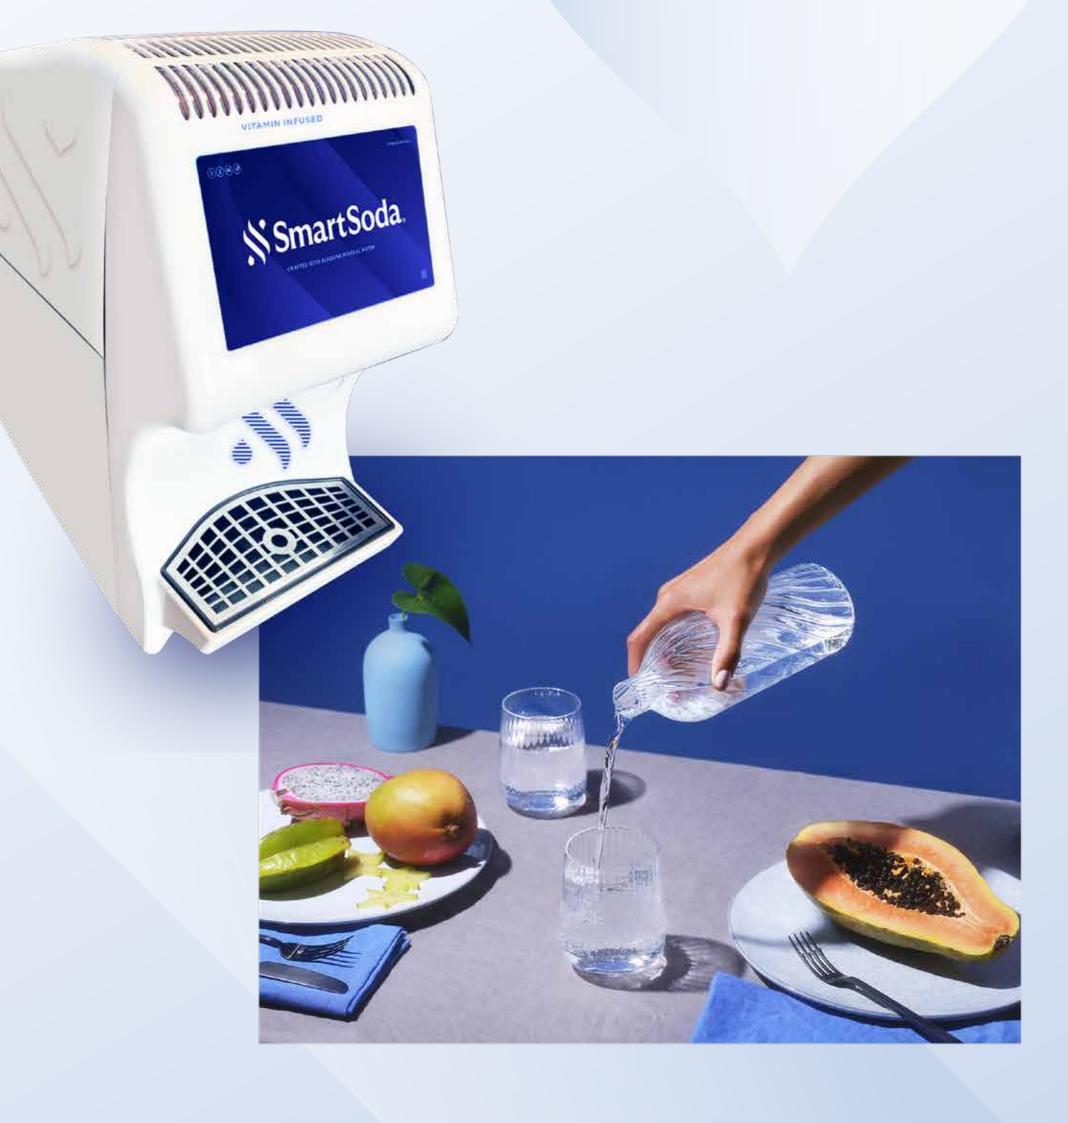

#### Design

- Compact plug & play system
- Eye catching 12.1" touch screen for user interface and video player
- Environmentally friendly with R290 refrigerant and Energy Saver
- Dimensions: (WxDxH)
   (13.25" x 27.5" x 29.25")

## **Consumer Engagements**

- Connected to Smart Soda Platform
- Customizable and personalized user interface
- Wide screen enables digital media advertising, triggering buying impulse
- Leverage touch-less and package-less Capabilities

### Best Drinking **Experience**

- Mix & Match syrups and / or flavor shots to create more than 21 beverages
- Customized carbonated levels
- Smart quality control with sales monitoring with the IntelliDraught connected to Smart Soda
- Functional shots

#### **Technology**

- Advanced service and easy maintenance Thanks to smart control and service Management with the Smart Soda Platform
- Dedicated menu to supporting Installation-Maintenance-Serving, with gestures to enter Crew and Techs menus
- Remote and Local software update
- No access to technical menu by non Authorized people
- Guided sanitation process improving Quality while reducing TO